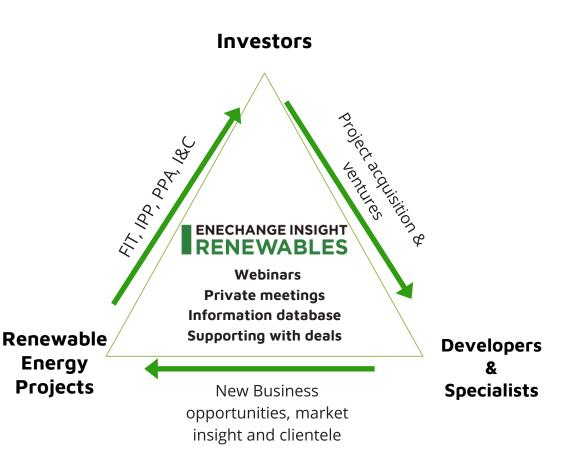

## WHAT IS ENECHANGE Insight Renewables (EIR)?

EIR is a professional **renewable energy systems investment advisor and liaison office** with teams in London, Los Angeles, Tokyo and Beirut; managed and operated by ENECHANGE and Smap Energy.

We provide market insight, premium access to attractive RE projects and source investment opportunities in low-risk markets.

We support our clients and sponsors through investment match-making, providing knowledge products and connecting with credible legal and regulatory authorities.

# How ENECHANGE Insight Renewables Works?

## 1. The Database

We host a database of opportunities under our premium access platform to help connect investors to partners. Our team is always in an ongoing communication between the investors and developers to ensure the best support.

## 2. Monthly Webinar Series

Our monthly webinar hosts international developers, market analysts and investors in the purpose of sharing knowledge and building unique relationships.

## 3. Annual Summit

Our annual summit is tailored for building bilateral and multilateral business opportunities live concerted by the ENECHANGE Insight team. **40+** Registered Developers/ Advisory firms/ Investment Funds