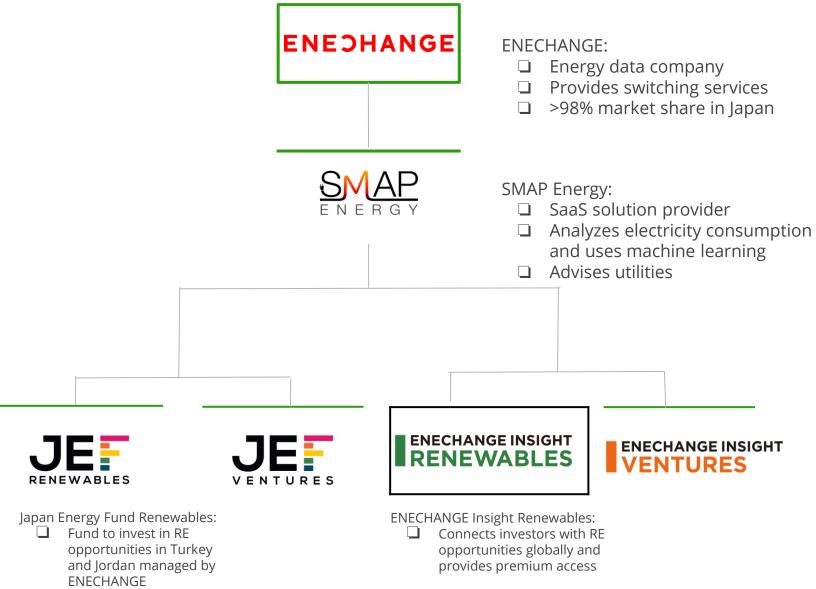

# Organizational Structure

# About Us (our companies)

### SMAP Energy

Founded in 2016 in London UK, Smart Meter Analytics Platform (SMAP) is a SaaS solution that allows utilities to analyse energy consumption data using advanced machine learning techniques to better understand customer behaviour.

### ENECHANGE

Founded in 2017 and based in Tokyo Japan, ENECHANGE is an operator of a data mining company designed to analyse energy data, offering a power supplier switch service for enterprises and SIM card comparison site for companies and consumers. ENECHANGE Ltd (4169) went public on the Tokyo Stock Exchange on Dec 23, 2020.

13 ACTION

PARTNERSH FOR THE COM

Founded by the same team in the Cambridge Energy Data Lab, in June 2017, ENECHANGE Co. LTD and SMAP ENERGY merged to form ENECHANGE Group.

### Japan Energy Fund

ENECHANGE Group later partnered with Daiwa Investment Securities, Looop and Hokuriku to form a renewable energy investment fund, managed by members from SMAP Energy & ENECHANGE.

**Japan Energy Fund** (JEFund) aims to contribute to the realization of a sustainable society by focusing on the five SDGs goals through investment in the energy sector.

## WHAT IS ENECHANGE Insight Renewables (EIR)?

EIR is a professional **renewable energy systems investment advisor and liaison office** with teams in London, Los Angeles, Tokyo and Beirut; managed and operated by ENECHANGE and Smap Energy.