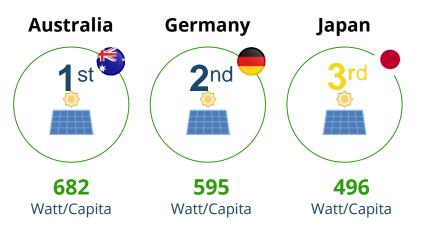

Solar PV in Japan as an Example: Japan ranks 3rd worldwide in terms of installed solar capacity per capita at 496 Watt/capita. The nation has an abundance of renewable energy experts, developers and investors that are looking to branch out their portfolios into the global market.