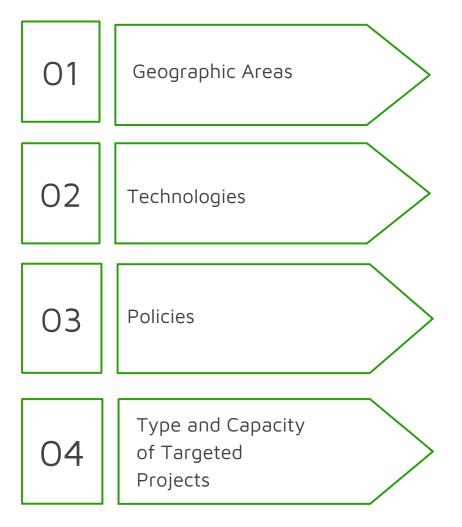

## Current focus areas of our scouting team:

- Southeast Asia
- Europe
- North America
- Australia
- Solar
- Wind (Onshore, Offshore)
- Biomass
- Hydro
- Hybrid (RE + Storage)
- FiTs
- Corporate PPAs
- Spot Market
- Green Field
- Brown Field
- >1 MW (up to utility scale)