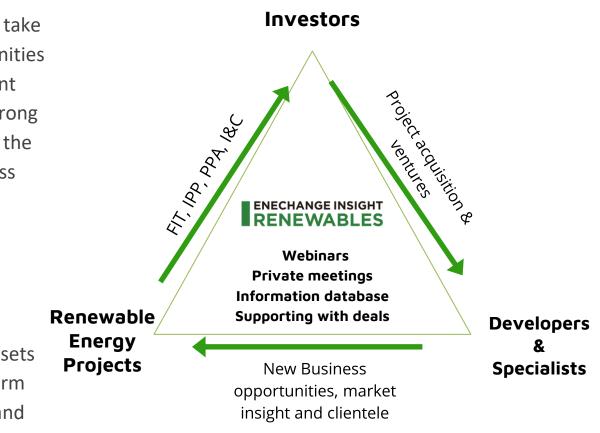

### WHAT IS ENECHANGE Insight Renewables (EIR)?

EIR is a professional **renewable energy systems investment advisor and liaison office** with teams in London, Los Angeles, Tokyo and Beirut; managed and operated by ENECHANGE and Smap Energy.

We provide market insight, premium access to attractive RE projects and source investment opportunities in low-risk markets.

We support our clients and sponsors through investment match-making, providing knowledge products and connecting with credible legal and regulatory authorities.

## Our Objective

We aim to take the lead as the main catalyst that bridges investors with renewable energy companies and projects worldwide.

Our current sponsors are from Japan, North America and Europe.

## How ENECHANGE Insight Renewables Works?

#### 1. The Database

We host a database of opportunities under our premium access platform to help connect investors to partners. Our team is always in an ongoing communication between the investors and developers to ensure the best support.

#### 2. Monthly Webinar Series

Our monthly webinar hosts international developers, market analysts and investors in the purpose of sharing knowledge and building unique relationships.

#### 3. Annual Summit

Our annual summit is tailored for building bilateral and multilateral business opportunities live concerted by the ENECHANGE Insight team. **40+** Registered Developers/ Advisory firms/ Investment Funds