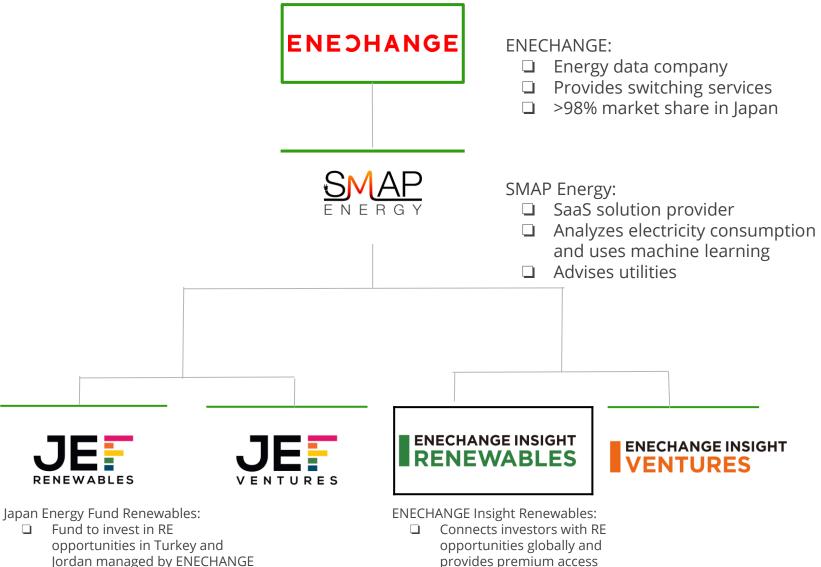

## Organizational Structure

## About Us (our companies)

#### SMAP Energy

Founded in 2016 in London UK, Smart Meter Analytics Platform (SMAP) is a SaaS solution that allows utilities to analyse energy consumption data using advanced machine learning techniques to better understand customer behaviour.

#### ENECHANGE

Founded in 2017 and based in Tokyo Japan, ENECHANGE is an operator of a data mining company designed to analyse energy data, offering a power supplier switch service for enterprises and SIM card comparison site for companies and consumers. ENECHANGE Ltd (4169) went public on the Tokyo Stock Exchange on Dec 23, 2020.

13 ACTION

PARTNERSH FOR THE COM

Founded by the same team in the Cambridge Energy Data Lab, in June 2017, ENECHANGE Co. LTD and SMAP ENERGY merged to form ENECHANGE Group.

#### Japan Energy Fund

ENECHANGE Group later partnered with Daiwa Investment Securities, Looop and Hokuriku to form a renewable energy investment fund, managed by members from SMAP Energy & ENECHANGE.

**Japan Energy Fund** (JEFund) aims to contribute to the realization of a sustainable society by focusing on the five SDGs goals through investment in the energy sector.

### WHAT IS ENECHANGE Insight Renewables (EIR)?

EIR is a professional **renewable energy systems investment advisor and liaison office** with teams in London, Los Angeles, Tokyo and Beirut; managed and operated by ENECHANGE and Smap Energy.